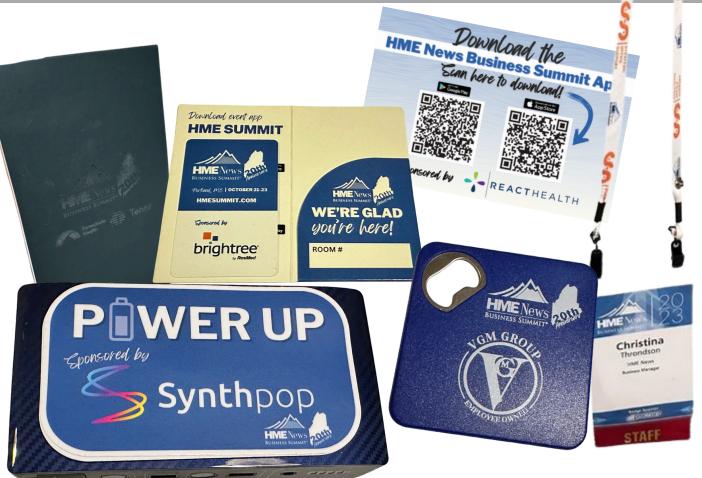

### OFFERING Details

**PROMO ITEMS** 

Promotional items are co-branded with sponsor(s) & Summit logos. Distributed to all event attendees.

*Includes:* tote bags, badges, lanyards, power-up chargers (display on conference tables), hotel keys, kiosk & app postcards, etc. as shown in examples on the right.